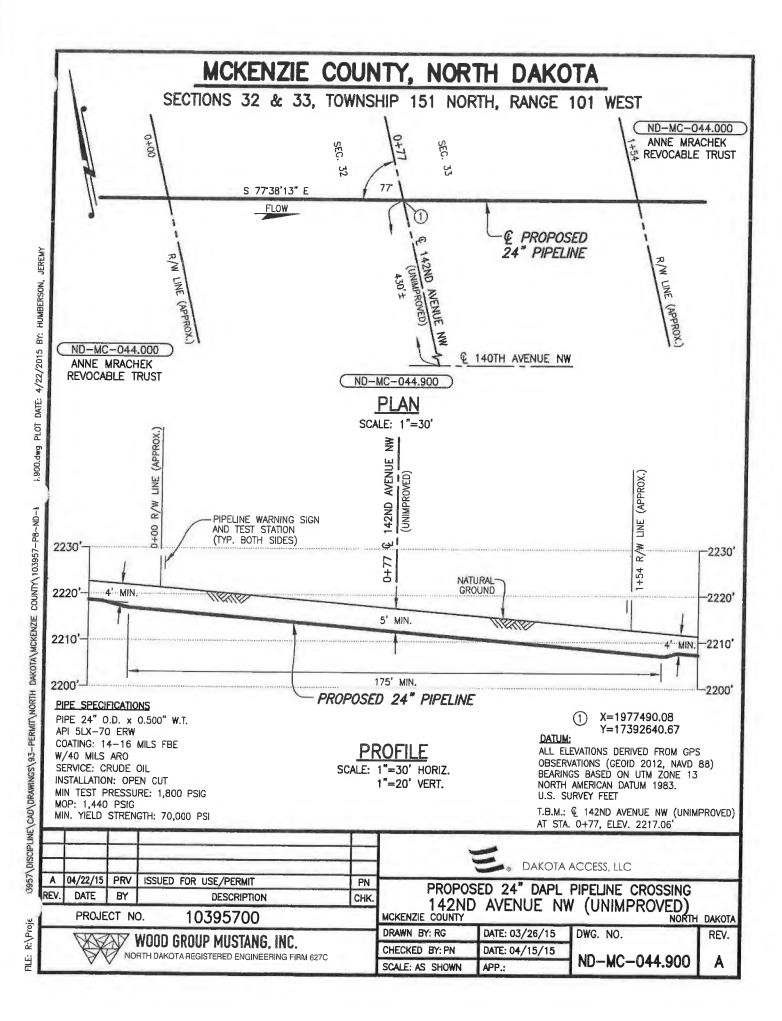

| <u>Cunn</u><br>Name | : 1                                            | m                  | <u>-</u>        | 802.98                            |                | <u>Approval</u>                                                                       | <u>Stamp</u>    |
| ddress<br>BISMARCIC<br>ty, State & Zip Code                                                                                                | -, NI               | ) 58                                           | 3503               |                 |                                   | ND<br>142      | -MC-C<br>-AUR                                                                         | )44.900<br>NW   |



### McKENZIE COUNTY APPROACH PERMIT

Permit DA 040816CC- 7

### PERMIT TO CONSTRUCT AN APPROACH TO A COUNTY MAINTAINED ROAD

| Approach                                                                                                                            | Road<br>where<br>approach<br>will be<br>located